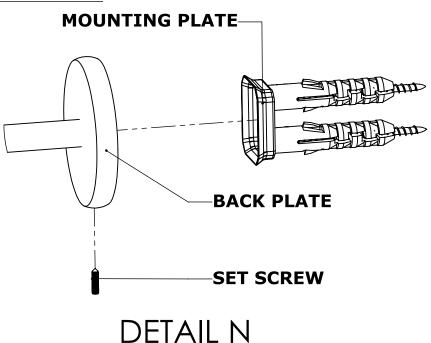

## Step 2: Attach Bracket to Mounting Plate.

Place bracket on mounting plate and secure by tightening set screw as shown below.