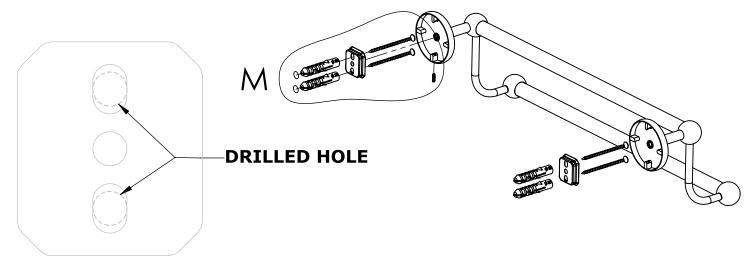

#### Step 1: Drill holes in Wall for screw anchors and attach Mounting Plate to Wall

Determine your desired location for installation and make a mark for the location of the mounting plate. Remove mounting plate from backplate by loosening set screw in backplate as pictured below. Place center hole of mounting plate over mark made above. Make 2 marks where mounting screws will be placed as shown below. Drill hole at each of the marks. (You may substitute other style mounting anchors or screws if desired). Place anchors into the holes made. Place mounting plate over holes and secure to mounting surface using screws as shown below.

### **PERSPECTIVE**