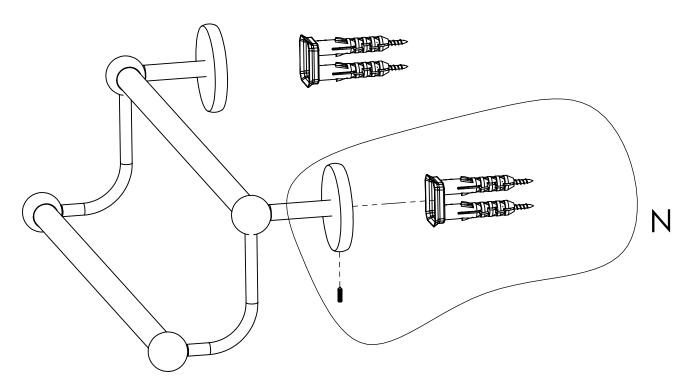

## Step 2: Attach Bracket to Mounting Plate.

Place bracket on mounting plate and secure by tightening set screw as shown below.

## **PERSPECTIVE**