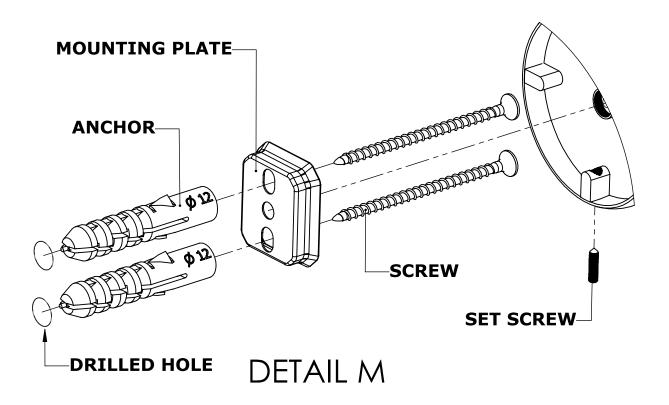

#### Step 1: Drill holes in Wall for screw anchors and attach Mounting Plate to Wall

Determine your desired location for installation and make a mark for the location of the mounting plate. Remove mounting plate from backplate by loosening set screw in backplate as pictured below. Place center hole of mounting plate over mark made above. Make 2 marks where mounting screws will be placed as shown below. Drill hole at each of the marks. (You may substitute other style mounting anchors or screws if desired). Place anchors into the holes made. Place mounting plate over holes and secure to mounting surface using screws as shown below.